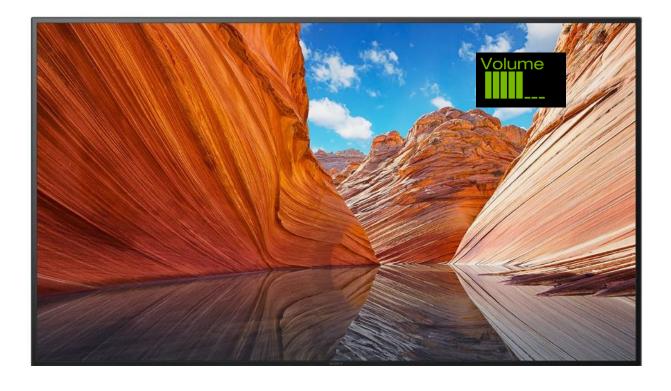

### **HDMI (ARC Input)**

Simply connect the HDMI ARC output from your compatible television and your TV's remote control will control the volume of the Debut Connex speakers, greatly simplifying operation.

# HDMI ARC

Simply connect the supplied HDMI cable from the HDMI ARC connector on your TV to the HDMI ARC input on the DCB41 and the volume of the speakers will now be controlled via the TV remote.