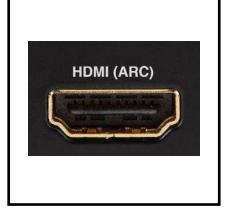

### **HDMI (ARC Input)**

Simply connect the HDMI ARC output from your compatible television and your TV's remote control will control the volume of the Debut Connex speakers, greatly simplifying operation.

# HDMI ARC

Simply connect the supplied HDMI cable from the HDMI ARC connector on your TV to the HDMI ARC input on the DCB41 and the volume of the speakers will now be controlled via the TV remote.