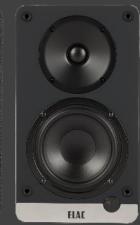

# DCB41 Powered Bookshelf Speakers

| SPECIFICATIONS                     | Retail Price 529,00€                                                          |
|------------------------------------|-------------------------------------------------------------------------------|
| Speaker Type                       | Bass Reflex / Powered                                                         |
| Amplifier Power                    | 2 x 50 Watts                                                                  |
| Tweeter                            | 3/4" Soft Dome                                                                |
| Woofer                             | 4 1/2" Polypropylene                                                          |
| Inputs                             | HDMI (ARC) x 1                                                                |
|                                    | Line / Phono (Switchable) x 1                                                 |
|                                    | USB (96kHz/24-Bit) x 1                                                        |
|                                    | Optical x 1                                                                   |
|                                    | Bluetooth (AptX)                                                              |
| Outputs                            | Subwoofer                                                                     |
| Remote Control                     | Yes, Infrared                                                                 |
| Finish                             | Black, Walnut                                                                 |
| Included Accessories               | Remote, Battery, HDMI Cable, Speaker<br>Wire, Power Cord, Rubber Feet, Grills |
| Availability exKiel: November 2022 |                                                                               |

## **CLASS D Amplifiers**

The Debut Connex speakers feature a 50-Watt x 2 Class D amplifier. These amplifiers run very cool and efficient.