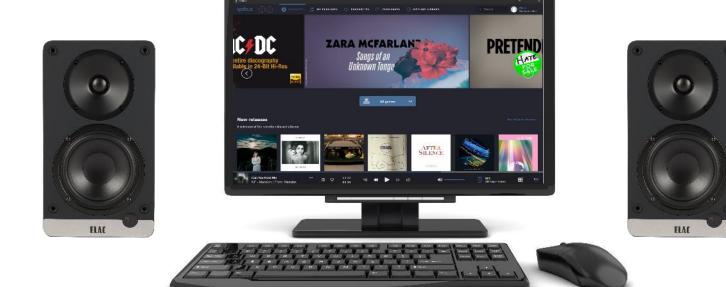

### **HDMI (ARC Input)**

Simply connect the HDMI ARC output from your compatible television and your TV's remote control will control the volume of the Debut Connex speakers, greatly simplifying operation.

### **USB Input**

Simply connect the Debut Connex to your Windows or Macintosh computer with USB and all sound will now come out of the Debut Connex speakers. Volume can also be controlled using your computers volume control. Playback up to 96KHz 24-Bit Audio.

# HDMI ARC

Simply connect the supplied HDMI cable from the HDMI ARC connector on your TV to the HDMI ARC input on the DCB41 and the volume of the speakers will now be controlled via the TV remote.

## 96Khz 24-bit USB

Simply connect a USB cable from your Windows or Macintosh computer to the USB input on the DCB41 and you can enjoy high resolution audio playback up to 96kHz 24-bit. The speaker's volume are now controlled by the computers volume control.