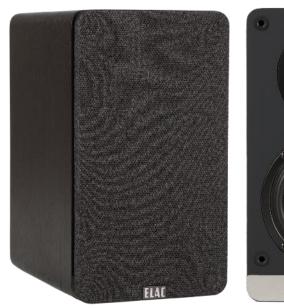

# DCB41 Powered Bookshelf Speakers

| SPECIFICATIONS                     | Retail Price 529,00€                                                          |
|------------------------------------|-------------------------------------------------------------------------------|
| Speaker Type                       | Bass Reflex / Powered                                                         |
| Amplifier Power                    | 2 x 50 Watts                                                                  |
| Tweeter                            | 3/4" Soft Dome                                                                |
| Woofer                             | 4 1/2" Polypropylene                                                          |
| Inputs                             | HDMI (ARC) x 1                                                                |
|                                    | Line / Phono (Switchable) x 1                                                 |
|                                    | USB (96kHz/24-Bit) x 1                                                        |
|                                    | Optical x 1                                                                   |
|                                    | Bluetooth (AptX)                                                              |
| Outputs                            | Subwoofer                                                                     |
| Remote Control                     | Yes, Infrared                                                                 |
| Finish                             | Black, Walnut                                                                 |
| Included Accessories               | Remote, Battery, HDMI Cable, Speaker<br>Wire, Power Cord, Rubber Feet, Grills |
| Availability exKiel: November 2022 |                                                                               |

## DCB41 Technologies