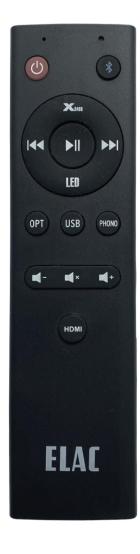

## Remote Control

Dedicated input buttons make it very simple to choose what you want to listen to. The Bluetooth button both chooses Bluetooth as a source or if held down initiates the pairing process. The front LED light on the speaker can be defeated by simply pressing the LED button on the remote.