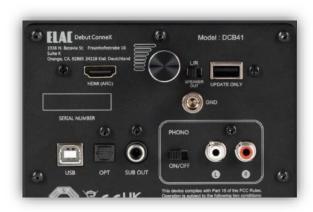

# DCB41 Powered Bookshelf Speakers

| SPECIFICATIONS                     | Retail Price 529,00€                                                          |
|------------------------------------|-------------------------------------------------------------------------------|
| Speaker Type                       | Bass Reflex / Powered                                                         |
| Amplifier Power                    | 2 x 50 Watts                                                                  |
| Tweeter                            | 3/4" Soft Dome                                                                |
| Woofer                             | 4 1/2" Polypropylene                                                          |
| Inputs                             | HDMI (ARC) x 1                                                                |
|                                    | Line / Phono (Switchable) x 1                                                 |
|                                    | USB (96kHz/24-Bit) x 1                                                        |
|                                    | Optical x 1                                                                   |
|                                    | Bluetooth (AptX)                                                              |
| Outputs                            | Subwoofer                                                                     |
| Remote Control                     | Yes, Infrared                                                                 |
| Finish                             | Black, Walnut                                                                 |
| Included Accessories               | Remote, Battery, HDMI Cable, Speaker<br>Wire, Power Cord, Rubber Feet, Grills |
| Availability exKiel: November 2022 |                                                                               |

### **HDMI (ARC Input)**

Simply connect the HDMI ARC output from your compatible television and your TV's remote control will control the volume of the Debut Connex speakers, greatly simplifying operation.

### **USB Input**

Simply connect the Debut Connex to your Windows or Macintosh computer with USB and all sound will now come out of the Debut Connex speakers. Volume can also be controlled using your computers volume control. Playback up to 96KHz 24-Bit Audio.

#### **Built-in Phono Pre-amp**

With the built-in phono preamp simply connect just about any turntable and you will be listening to your favorite vinyl instantly.

# Phono Input with EQ

The DCB41s have a builtin phono equalizer so you can simply connect just about any turntable directly to the speakers using standard RCA cables. A ground screw is also included.

# Subwoofer Output

A subwoofer output on the DCB41's allows for the connection of just about any powered subwoofer to further enhance both music and movies.