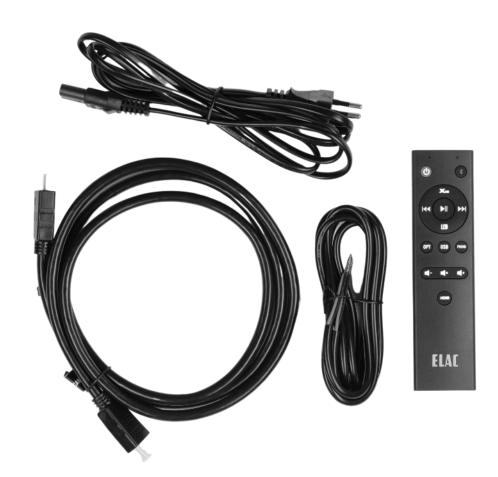

# DCB41 Included Accessories

- AC Cord
- HDMI Cable
- Speaker Cable
- Remote Control
- 2 AAA Batteries
- Speaker Grilles