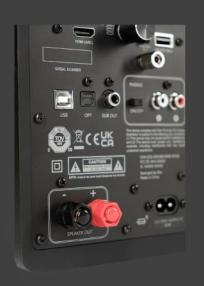

# Phono Input with EQ

The DCB41s have a builtin phono equalizer so you can simply connect just about any turntable directly to the speakers using standard RCA cables. A ground screw is also included.

# Subwoofer Output

A subwoofer output on the DCB41's allows for the connection of just about any powered subwoofer to further enhance both music and movies.