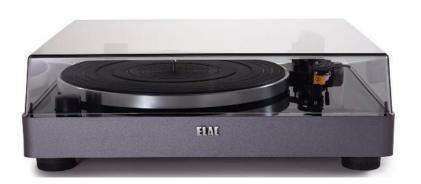

#### **Built-in Phono Pre-amp**

With the built-in phono preamp simply connect just about any turntable and you will be listening to your favorite vinyl instantly.

# Phono Input with EQ

The DCB41s have a builtin phono equalizer so you can simply connect just about any turntable directly to the speakers using standard RCA cables. A ground screw is also included.