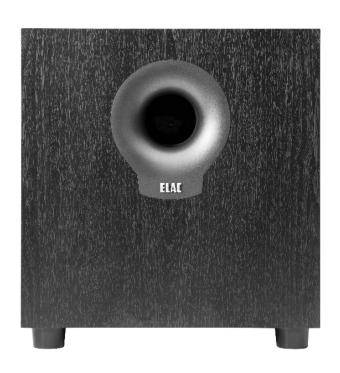

# Subwoofer Output

A subwoofer output on the DCB41's allows for the connection of just about any powered subwoofer to further enhance both music and movies.