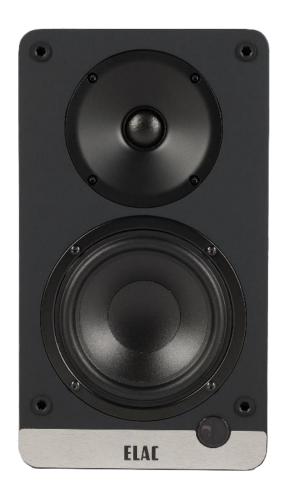

# DCB41 Powered Bookshelf Speakers

| SPECIFICATIONS                     | Retail Price 529,00€                                                          |
|------------------------------------|-------------------------------------------------------------------------------|
| Speaker Type                       | Bass Reflex / Powered                                                         |
| Amplifier Power                    | 2 x 50 Watts                                                                  |
| Tweeter                            | 3/4" Soft Dome                                                                |
| Woofer                             | 4 1/2" Polypropylene                                                          |
| Inputs                             | HDMI (ARC) x 1                                                                |
|                                    | Line / Phono (Switchable) x 1                                                 |
|                                    | USB (96kHz/24-Bit) x 1                                                        |
|                                    | Optical x 1                                                                   |
|                                    | Bluetooth (AptX)                                                              |
| Outputs                            | Subwoofer                                                                     |
| Remote Control                     | Yes, Infrared                                                                 |
| Finish                             | Black, Walnut                                                                 |
| Included Accessories               | Remote, Battery, HDMI Cable, Speaker<br>Wire, Power Cord, Rubber Feet, Grills |
| Availability exKiel: November 2022 |                                                                               |

## **CLASS D Amplifiers**

The Debut Connex speakers feature a 50-Watt x 2 Class D amplifier. These amplifiers run very cool and efficient.