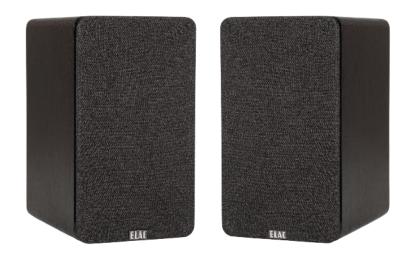

# DCB41 Powered Bookshelf Speakers

| SPECIFICATIONS                     | Retail Price 529,00€                                                          |
|------------------------------------|-------------------------------------------------------------------------------|
| Speaker Type                       | Bass Reflex / Powered                                                         |
| Amplifier Power                    | 2 x 50 Watts                                                                  |
| Tweeter                            | 3/4" Soft Dome                                                                |
| Woofer                             | 4 1/2" Polypropylene                                                          |
| Inputs                             | HDMI (ARC) x 1                                                                |
|                                    | Line / Phono (Switchable) x 1                                                 |
|                                    | USB (96kHz/24-Bit) x 1                                                        |
|                                    | Optical x 1                                                                   |
|                                    | Bluetooth (AptX)                                                              |
| Outputs                            | Subwoofer                                                                     |
| Remote Control                     | Yes, Infrared                                                                 |
| Finish                             | Black, Walnut                                                                 |
| Included Accessories               | Remote, Battery, HDMI Cable, Speaker<br>Wire, Power Cord, Rubber Feet, Grills |
| Availability exKiel: November 2022 |                                                                               |

## **CLASS D Amplifiers**

The Debut Connex speakers feature a 50-Watt x 2 Class D amplifier. These amplifiers run very cool and efficient.