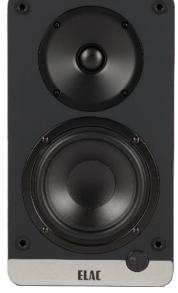

## **CLASS D Amplifiers**

The Debut Connex speakers feature a 50-Watt x 2 Class D amplifier. These amplifiers run very cool and efficient.

# DCB41 Powered Bookshelf Speakers

| SPECIFICATIONS                     | Retail Price 529,00€                                                          |
|------------------------------------|-------------------------------------------------------------------------------|
| Speaker Type                       | Bass Reflex / Powered                                                         |
| Amplifier Power                    | 2 x 50 Watts                                                                  |
| Tweeter                            | 3/4" Soft Dome                                                                |
| Woofer                             | 4 1/2" Polypropylene                                                          |
| Inputs                             | HDMI (ARC) x 1                                                                |
|                                    | Line / Phono (Switchable) x 1                                                 |
|                                    | USB (96kHz/24-Bit) x 1                                                        |
|                                    | Optical x 1                                                                   |
|                                    | Bluetooth (AptX)                                                              |
| Outputs                            | Subwoofer                                                                     |
| Remote Control                     | Yes, Infrared                                                                 |
| Finish                             | Black, Walnut                                                                 |
| Included Accessories               | Remote, Battery, HDMI Cable, Speaker<br>Wire, Power Cord, Rubber Feet, Grills |
| Availability exKiel: November 2022 |                                                                               |