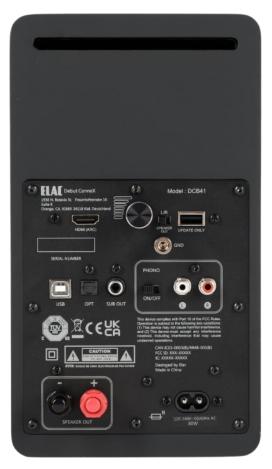

# DCB41 Powered Bookshelf Speakers

| SPECIFICATIONS                     | Retail Price 529,00€                                                          |
|------------------------------------|-------------------------------------------------------------------------------|
| Speaker Type                       | Bass Reflex / Powered                                                         |
| Amplifier Power                    | 2 x 50 Watts                                                                  |
| Tweeter                            | 3/4" Soft Dome                                                                |
| Woofer                             | 4 1/2" Polypropylene                                                          |
| Inputs                             | HDMI (ARC) x 1                                                                |
|                                    | Line / Phono (Switchable) x 1                                                 |
|                                    | USB (96kHz/24-Bit) x 1                                                        |
|                                    | Optical x 1                                                                   |
|                                    | Bluetooth (AptX)                                                              |
| Outputs                            | Subwoofer                                                                     |
| Remote Control                     | Yes, Infrared                                                                 |
| Finish                             | Black, Walnut                                                                 |
| Included Accessories               | Remote, Battery, HDMI Cable, Speaker<br>Wire, Power Cord, Rubber Feet, Grills |
| Availability exKiel: November 2022 |                                                                               |

### **HDMI (ARC Input)**

Simply connect the HDMI ARC output from your compatible television and your TV's remote control will control the volume of the Debut Connex speakers, greatly simplifying operation.

#### **Built-in Phono Pre-amp**

With the built-in phono preamp simply connect just about any turntable and you will be listening to your favorite vinyl instantly.

# Phono Input with EQ

The DCB41s have a builtin phono equalizer so you can simply connect just about any turntable directly to the speakers using standard RCA cables. A ground screw is also included.

# Subwoofer Output

A subwoofer output on the DCB41's allows for the connection of just about any powered subwoofer to further enhance both music and movies.