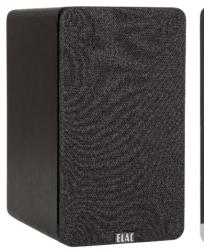

# DCB41 Powered Bookshelf Speakers

| SPECIFICATIONS                     | Retail Price 529,00€                                                          |
|------------------------------------|-------------------------------------------------------------------------------|
| Speaker Type                       | Bass Reflex / Powered                                                         |
| Amplifier Power                    | 2 x 50 Watts                                                                  |
| Tweeter                            | 3/4" Soft Dome                                                                |
| Woofer                             | 4 1/2" Polypropylene                                                          |
| Inputs                             | HDMI (ARC) x 1                                                                |
|                                    | Line / Phono (Switchable) x 1                                                 |
|                                    | USB (96kHz/24-Bit) x 1                                                        |
|                                    | Optical x 1                                                                   |
|                                    | Bluetooth (AptX)                                                              |
| Outputs                            | Subwoofer                                                                     |
| Remote Control                     | Yes, Infrared                                                                 |
| Finish                             | Black, Walnut                                                                 |
| Included Accessories               | Remote, Battery, HDMI Cable, Speaker<br>Wire, Power Cord, Rubber Feet, Grills |
| Availability exKiel: November 2022 |                                                                               |