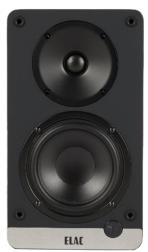

# DCB41 Powered Bookshelf Speakers

| SPECIFICATIONS                     | Retail Price 529,00€                                                          |
|------------------------------------|-------------------------------------------------------------------------------|
| Speaker Type                       | Bass Reflex / Powered                                                         |
| Amplifier Power                    | 2 x 50 Watts                                                                  |
| Tweeter                            | 3/4" Soft Dome                                                                |
| Woofer                             | 4 1/2" Polypropylene                                                          |
| Inputs                             | HDMI (ARC) x 1                                                                |
|                                    | Line / Phono (Switchable) x 1                                                 |
|                                    | USB (96kHz/24-Bit) x 1                                                        |
|                                    | Optical x 1                                                                   |
|                                    | Bluetooth (AptX)                                                              |
| Outputs                            | Subwoofer                                                                     |
| Remote Control                     | Yes, Infrared                                                                 |
| Finish                             | Black, Walnut                                                                 |
| Included Accessories               | Remote, Battery, HDMI Cable, Speaker<br>Wire, Power Cord, Rubber Feet, Grills |
| Availability exKiel: November 2022 |                                                                               |

## **CLASS D Amplifiers**

The Debut Connex speakers feature a 50-Watt x 2 Class D amplifier. These amplifiers run very cool and efficient.