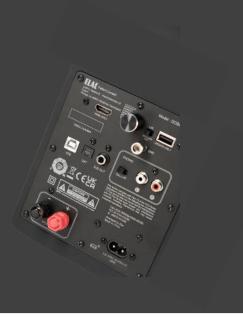

### **HDMI (ARC Input)**

Simply connect the HDMI ARC output from your compatible television and your TV's remote control will control the volume of the Debut Connex speakers, greatly simplifying operation.

### **USB Input**

Simply connect the Debut Connex to your Windows or Macintosh computer with USB and all sound will now come out of the Debut Connex speakers. Volume can also be controlled using your computers volume control. Playback up to 96KHz 24-Bit Audio.

# HDMI ARC

Simply connect the supplied HDMI cable from the HDMI ARC connector on your TV to the HDMI ARC input on the DCB41 and the volume of the speakers will now be controlled via the TV remote.

## 96Khz 24-bit USB

Simply connect a USB cable from your Windows or Macintosh computer to the USB input on the DCB41 and you can enjoy high resolution audio playback up to 96kHz 24-bit. The speaker's volume are now controlled by the computers volume control.

# Phono Input with EQ

The DCB41s have a builtin phono equalizer so you can simply connect just about any turntable directly to the speakers using standard RCA cables. A ground screw is also included.

# Subwoofer Output

A subwoofer output on the DCB41's allows for the connection of just about any powered subwoofer to further enhance both music and movies.